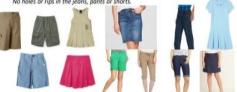

#### **Bottoms**

- Any Solid color Pants or Walking/Bermuda Length Shorts Any Transition/Hybrid Style Shorts

- Skorts, Skirts, Dresses Denim Jeans Pants, Shorts or Skirts No holes or rips in the jeans, pants or shorts.