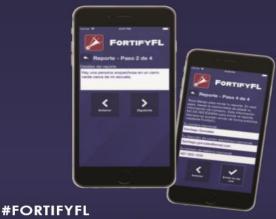

FortifyFL is a suspicious activity reporting tool that allows you to instantly relay information to appropriate law enforcement agencies and school officials.

Cooper Store Cooper Play

GETFORTIFYFL.COM