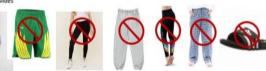

#### The following are <u>not permitted</u>:

- Leggings or Jeggings
- Athletic-type Basketball Shorts or Athletic Spandex
- Sweat Pants or Pajama Pants
- Spaghetti strap or midriff tops
- Hats are not to be worn inside of the classroom buildings or cafeteria.
- No Slides